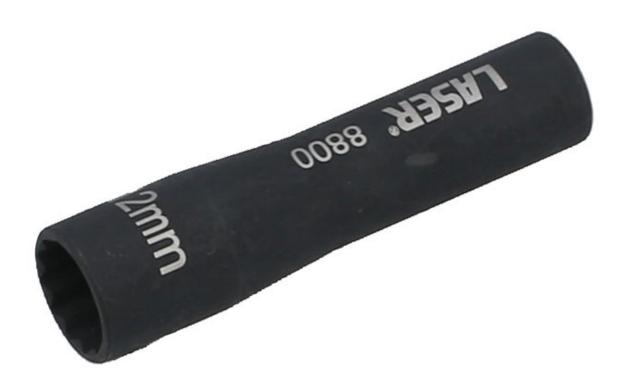

## Spark Plug Socket - 12mm Bi-Hex (12pt) Ducati

The Laser 8800 spark plug socket has been specifically designed to fit the spark plugs used in Ducati V4 engines. The spark plugs used on these engines are among the smallest on the market with an M12 Bi-Hex (12pt) body. Access to the spark plugs is very restricted which means that the socket needs to ¼" drive with a tapered body.

## **Additional Information**

- Applications include: Diavel V4 & Multistrada V4 (from 2023) Street Fighter V4 (from 2020) Superbike Panigale (from 2019) & Superbike Superleggera (from 2021).
- Designed specifically for Ducati V4 englines. Equivalent to OEM 88713.3633.
- · Socket nominal size; 65mm long, 16mm max dia.
- · Manufactured from chrome molybdenum.
- 1/4"D. Designed to fit M12 bi-hex spark plugs (NGK LMDR10A-JS; Ducati OEM 67040581B).